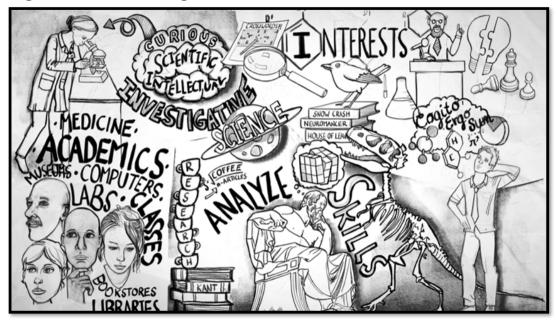

## Investigative Theme Image

## **Directions:**

- Watch the Video or review the image on the Investigative RIASEC Theme.
- Every time you see or hear something in the video that interests you, place an "X" in the Hexagon.

Total Tally Marks: